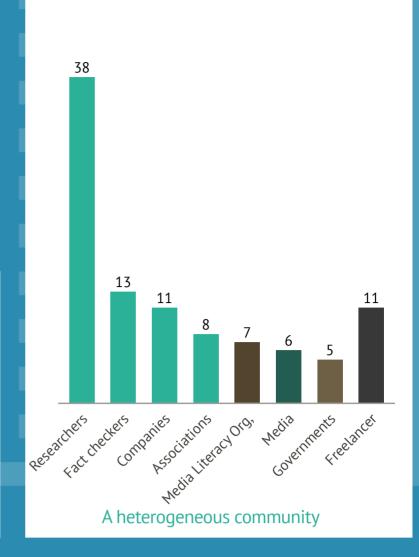

## **Disinformation and Social Media**

**Analysis** 

100

members of the SOMA Observatory

110

active users on thee SOMA platform

3700

777

People attending the 5 media literacy sessions

10

Scientific papers

50

Investigations

3

Centres of excellence:

Denmark

Italy

Greece

23 European countries represented in the network
13 members from non-EU countries

The SOMA
project reached:
1600 people
trough a survey
4712 followers
on Twitter
653 followers on
LinkedIn
319 newsletter
subscribers