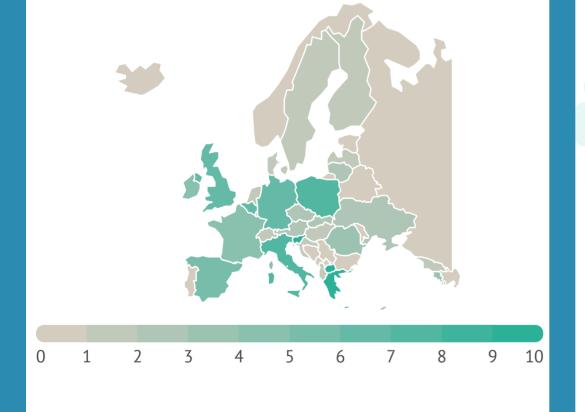

Italy

Greece

23 European countries represented in the network
13 members from non-EU countries

The SOMA
project reached:
1600 people
trough a survey
4712 followers
on Twitter
653 followers on
LinkedIn
319 newsletter
subscribers