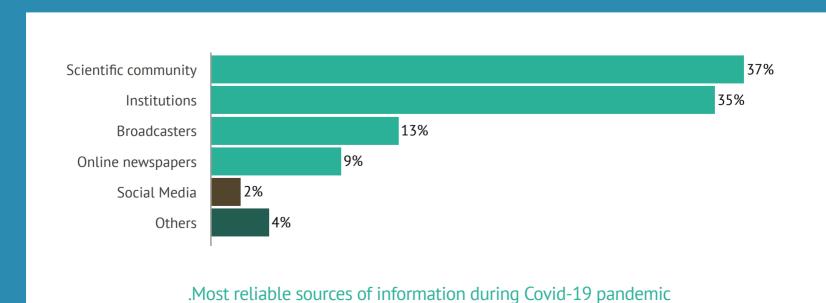

45.350 SOMA website users

Elevated access to Facebook data for research

CrowdtAngle API

Most investigated topics: Health

Covid-19

5G

https://www.disinfobservatory.org/